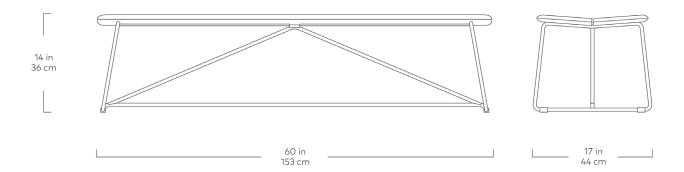

Black Ash



Natural Ash

Taking cues from contemporary Scandinavian design, the Aero Bench features a gently rounded chamfered seat made from two perfectly balanced pieces of solid FSC®-certified Ash wood set atop an airy, curved metal frame. The solid steel frame is strong while visually lightweight to balance out the substantial wood seat and would be the perfect addition to an entryway or at the end of a bed. Choose from two essential shades that will breathe life into your decor. Also available as a Counter Stool, Bar Stool, and Dining Stool.

Design Trade Professionals: We aim to keep our designs in stock and ready to ship quickly for projects on a tight timeline.

Designs may be customized with COM and alternate finishes (minimum quantities may apply).



## **Aero Bench**





- Natural grain of wood on seat is highlighted by a wire brush texture treatment (Black Ash only).
- Seat is solid 100% FSC®-Certified ash in support of responsible forest management (FSC® 092551).
- Clear coat finish on seat.
- Powder-coated curved frame is bench-made from solid, round steel.
- Clip-on, non-marking plastic glides on base to protect hardwood floors.
- Wood is a natural material, with variations in grain pattern and colour that make each design unique.