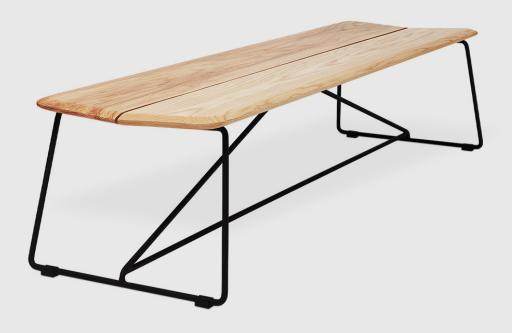

## **Aero Bench**

Black Ash

Natural Ash

Taking cues from contemporary Scandinavian design, the Aero Bench features a gently rounded chamfered seat made from two perfectly balanced pieces of solid FSC®-certified Ash wood set atop an airy, curved metal frame. The solid steel frame is strong while visually lightweight to balance out the substantial wood seat and would be the perfect addition to an entryway or at the end of a bed. Choose from two essential shades that will breathe life into your decor. Also available as a Counter Stool, Bar Stool, and Dining Stool.